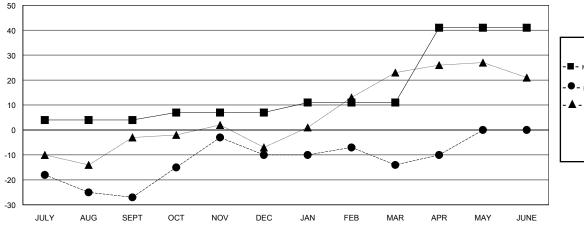

# LOCATION DELAWARE

**GMT CA** 

| Clubs                 |               |           |               | Members               |                           |                         |                                              |
|-----------------------|---------------|-----------|---------------|-----------------------|---------------------------|-------------------------|----------------------------------------------|
| RESULTS FOR 2017-2018 |               |           |               | RESULTS FOR 2017-2018 |                           |                         |                                              |
| QUARTER               | NEW CLUB GOAL | NEW CLUBS | DROPPED CLUBS | QUARTER               | MEMBER GROWTH NET<br>GOAL | MEMBER GROWTH<br>ACTUAL | DROPPED MEMBERS ACTUAL (including transfers) |
| JULY/AUG/SEPT         | 0             | 0         | 0             | JULY/AUG/SEPT         | 4                         | 14                      | 33                                           |
| OCT/NOV/DEC           | 0             | 0         | 0             | OCT/NOV/DEC           | 3                         | 42                      | 23                                           |
| JAN/FEB/MAR           | 0             | 1         | 0             | JAN/FEB/MAR           | 4                         | 76                      | 75                                           |
| APR/MAY/JUNE          | 1             | 0         | 0             | APR/MAY/JUNE          | 30                        | 16                      | 8                                            |

# GOALS AND ACTUAL MEMBERS CUMULATIVE

| -■- MEMBER GROWTH NET GOAL        |  |
|-----------------------------------|--|
| - ● - MEMBER GROWTH ACTUAL        |  |
| - ▲ - LAST YEAR MEMBERSHIP ACTUAL |  |
|                                   |  |
|                                   |  |
|                                   |  |